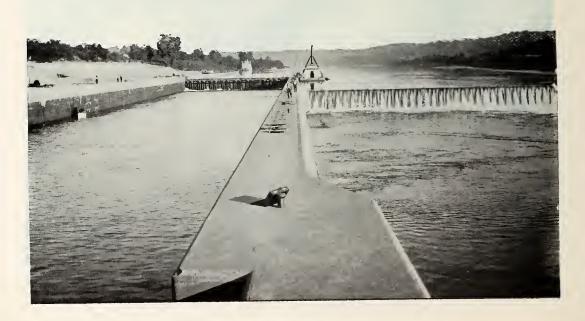

Fernbank Dam, near Cincinnati, O.
Showing Locks (on left) with Upper Gate Closed and Water Passing over Wickets

Chester Park, Cincinnati, O.

Suspension Bridge from Mouth of Licking River, Cincinnati, O.